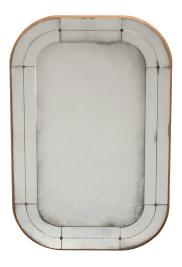

## ➤ DIMENSIONS

H: 120cm W: 80cm D: 4cm

## ➤ MATERIALS

Brass, oak, birch, ply and antiqued mirror glass.

## > HAND FINISHES & PATINATION

Fumed oak frame, patinated brass studs and antiqued mirror glass panels.