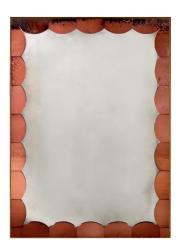

# RECTANGULAR SCALLOP MIRROR

## ➤ MATERIALS

Oak, cathedral glass and antiqued mirror glass.

## ➤ HAND FINISHES & PATINATION

Fumed and oiled oak frame. Mirrored cathedral glass and lightly antiqued mirror glass.