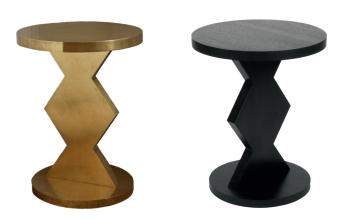

## ➤ DIMENSIONS

Small: H: 50cm x Diameter Top: 40cm Large: H: 64cm x Diameter Top: 60cm

## ➤ MATERIALS

Oak and brass.

## ➤ HAND FINISHES & PATINATION

Oak with a natural, medium or dark stain and a lacquered finish. Lightly mottled brass with a satin lacquer finish.