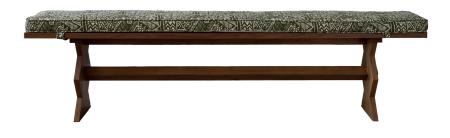

## > DIMENSIONS

Small: L: 120cm x D: 32cm x H: 45cm Medium: L: 160cm x D: 32cm x H: 45cm Large: L: 200cm x D: 32cm x H: 45cm

> MATERIALS

Oak

## ► HAND FINISHES & PATINATION

Oak in a natural, medium or dark stain with a lacquered finish.