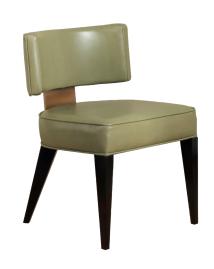

#### ➤ DIMENSIONS

H: 75cm W: 54cm D: 53.8cm

#### ➤ MATERIALS

Beech and brass. Requirement: 2.3 sq/m of fabric or 25 sq/ft of leather.

### > HAND FINISHES & PATINATION

Medium patinated brass-plated steel and ebonised beech with a satin lacquer.