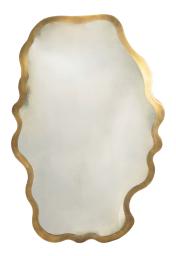

### ISLAND MIRROR

## ► DIMENSIONS

H: 117cm W: 75cm D: 4cm

# ► MATERIALS

Brass and antiqued mirror glass.

### ► HAND FINISHES & PATINATION

Lightly mottled brass with a satin lacquer. Lightly antiqued mirror glass.