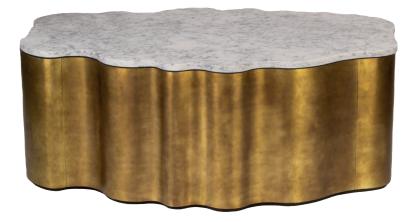

## ► DIMENSIONS

L: 117cm W: 75cm H: 45cm

## ► MATERIALS

Beech, brass and carrara marble/antiqued mirror glass.

## ► HAND FINISHES & PATINATION

Ebonised beech with a satin lacquer. Medium mottled brass sheet with a satin lacquer. Choice of a carrara marble or medium antiqued mirror glass table top.