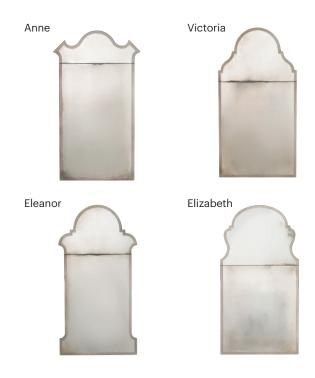

# ► DIMENSIONS

- 1. Anne (H: 102cm x W: 60cm)
- 2. Victoria (H: 114cm x W: 60cm)
- 3. Eleanor (H: 114cm x W: 60cm)
- 4. Elizabeth (H: 114cm x W: 60cm)
- ► MATERIALS

Birch and antique mirror glass.