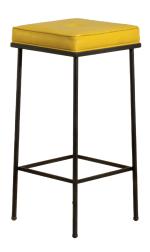

### ➤ DIMENSIONS

Seat Height: 65cm or 78cm

W: 31cm D: 31cm

# ➤ MATERIALS

Steel and brass. Requirement: 1.5 sq/m of fabric or 17 sq/ft of leather.

### > HAND FINISHES & PATINATION

Black powder coated steel base. Dark patinated brass feet with a satin lacquer finish.