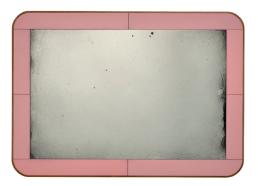

# ENAMEL MORIER MIRROR

### > DIMENSIONS

H: 86cm W: 120cm D: 4cm

## ► MATERIALS

Oak, enamel and antiqued mirror glass.

### ► HAND FINISHES & PATINATION

Fumed and oiled oak. Vitreous enamel frame and lightly antiqued mirror glass.