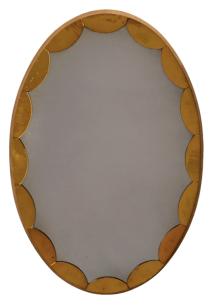

# ELLIPSE SCALLOP MIRROR

### ► DIMENSIONS

Small: H: 90cm x W: 60cm Medium: H: 110cm x W: 80cm Large: H: 130cm x W: 100cm

# ► MATERIALS

Oak, cathedral glass and antiqued mirror glass.

# ► HAND FINISHES & PATINATION

Fumed and oiled oak frame. Mirrored cathedral glass and lightly antiqued mirror glass.