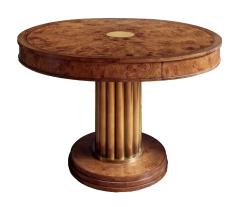

## ➤ DIMENSIONS

H: 75cm

Diameter: 115cm

## ➤ MATERIALS

Burr oak, brass and alcanatara.

## > HAND FINISHES & PATINATION

Natural or vintage burr oak with an open grain and a lacquered finish. Lightly patinated brass with a satin lacquer.