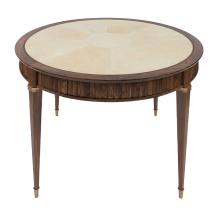

## COMPENDIUM GAMES TABLE

➤ DIMENSIONS

H: 75cm

Diameter: 120cm

➤ MATERIALS

Walnut, brass, natural vellum and alcantara.

## > HAND FINISHES & PATINATION

Stained walnut with an open grain and a lacquered finish. Natural vellum top with an alcantara surface on the reverse. Lightly patinated brass with a satin lacquer.