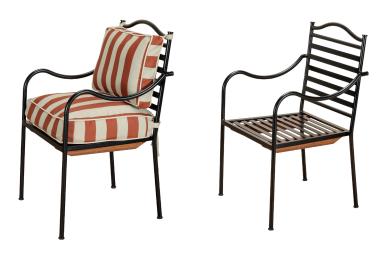

## ➤ DIMENSIONS

H: 85cm W: 55cm D: 52.5cm

## ➤ MATERIALS

Black powder coated steel frame. Cushion with 2m of fabric or 22sq/ft of leather. Subject to pattern designs and repeats.