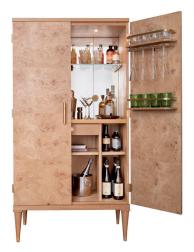

# ATLAS COCKTAIL CABINET

### DIMENSIONS

H: 173cm W: 90cm

D: 53cm

## ► MATERIALS

Oak, burr oak, oak, mirror, glass and brass.