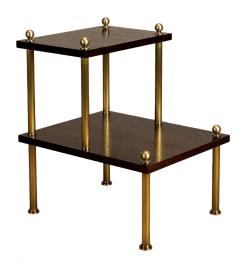

## > DIMENSIONS

L: 55cm W: 45cm H: 60cm

## ➤ MATERIALS

Brass and walnut/leather. Requirement: Client to supply 1/2 hide of own leather based on an average hide size of 50 - 55 sq/ft.

## ➤ HAND FINISHES & PATINATION

Medium patinated brass with a satin lacquer. Your choice of stained walnut (open grain with lacquer) or leather wrapped shelves.