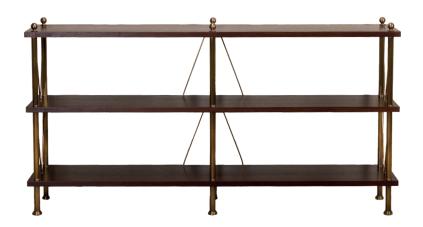

# VITA CONSOLE TABLE

### ➤ DIMENSIONS

L: 160cm H: 81cm D: 33cm

### ➤ MATERIALS

Brass and walnut/leather. Requirement: Client to supply 3 hides of own leather based on an average hide size of 4.6 – 5.1 sq/m - 50-55 sq.ft.

### > HAND FINISHES & PATINATION

Available with either stained walnut (open grain with lacquer) or leather wrapped shelves. Medium patinated brass with a satin lacquer.