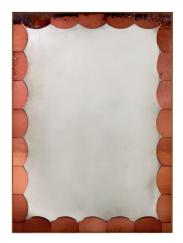

# RECTANGULAR SCALLOP MIRROR

#### > DIMENSIONS

Small: H: 102cm x W: 72cm x D: 4cm Medium: H: 117cm x W: 87cm x D: 4cm Large: H: 132cm x W: 102cm x D: 4cm

► MATERIALS

Oak, cathedral glass and antiqued mirror glass.

## ► HAND FINISHES & PATINATION

Fumed and oiled oak frame. Mirrored cathedral glass surrounding a lightly antiqued mirror glass centre panel.