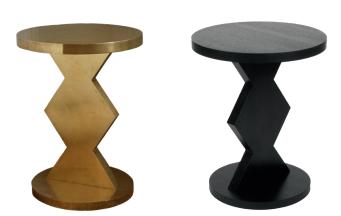

## ➤ DIMENSIONS

Small: H: 50cm x Diameter Top: 40cm Large: H: 64cm x Diameter Top: 60cm

## ➤ MATERIALS

Oak and brass.

## > HAND FINISHES & PATINATION

Available with either a natural (lacquered), medium or dark (stained and lacquered) oak or lightly mottled brass with a satin lacquer finish.