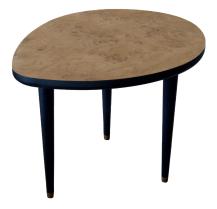

## > DIMENSIONS

L: 66cm W: 55cm H: 50cm

## ► MATERIALS

Burr oak, beech, birch ply and brass.

## ► HAND FINISHES & PATINATION

Lacquered vintage burr oak or natural burr oak. Ebonised and lacquered birch ply and beech. Medium patinated brass with a satin lacquer.