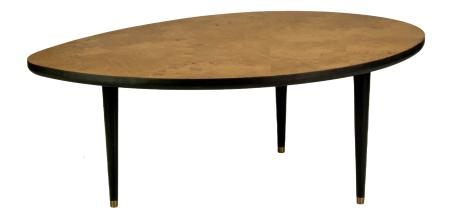

### ► DIMENSIONS

L: 120cm W: 80cm H: 45cm

### ► MATERIALS

Burr oak, birch, beech and brass.

# ► HAND FINISHES & PATINATION

Lacquered vintage burr oak or natural burr oak. Ebonised and lacquered birch ply and beech. Medium patinated brass with a satin lacquer.