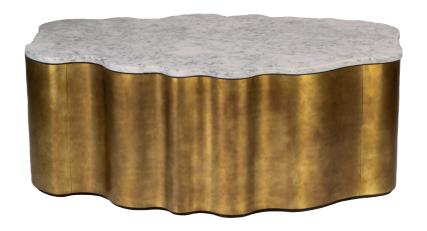

## ➤ DIMENSIONS

L: 117cm W: 75cm H: 45cm

## ➤ MATERIALS

Beech, brass and carrara marble/antiqued mirror glass.

## > HAND FINISHES & PATINATION

Ebonised beech with a satin lacquer. Medium mottled brass with a satin lacquer. Choice of a carrara marble or medium antiqued mirror glass table top.