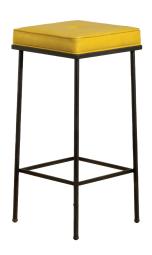

### ➤ DIMENSIONS

Seat Height: 65cm or 78cm

W: 31cm D: 31cm

## ➤ MATERIALS

Steel and brass. Requirement: 1.5 sq/m of fabric or 17 sq/ft of leather.

# > HAND FINISHES & PATINATION

Black powder coated steel base and dark patinated brass with a satin lacquer.