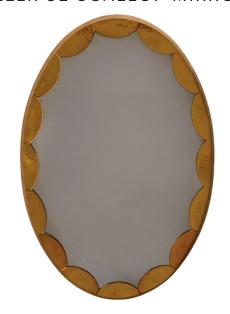

# ELLIPSE SCALLOP MIRROR

#### ➤ MATERIALS

Oak, cathedral glass and antiqued mirror glass.

## > HAND FINISHES & PATINATION

Fumed and oiled oak frame. Mirrored cathedral glass surrounding a lightly antiqued mirror glass centre panel.