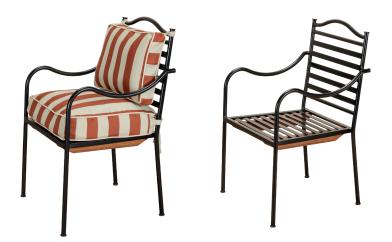

# **R**·B

CLEMENT CHAIR

### DIMENSIONS

H: 85cm W: 55cm D: 52.5cm

# MATERIALS

Steel. Cushion with 2m of fabric or 22sq/ft of leather. Subject to pattern designs and repeats.

## ► HAND FINISHES & PATINATION

Black powder-coated steel frame.