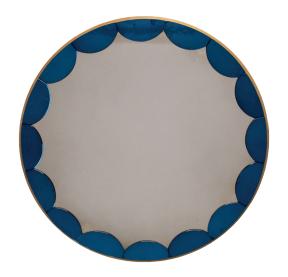

# CIRCULAR SCALLOP MIRROR

#### ➤ MATERIALS

Oak, cathedral glass and antiqued mirror glass.

## ➤ HAND FINISHES & PATINATION

Fumed and oiled oak frame. Mirrored cathedral glass surrounding a lightly antiqued mirror glass centre panel.