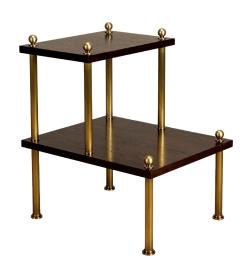

## VITA SIDE TABLE

- DIMENSIONS
  L: 55cm
  W: 45cm
  H: 60cm
- ► MATERIALS

Brass, walnut.

## ► HAND FINISHES & PATINATION

Lightly patinated brass and stained walnut/leather wrapped shelves.