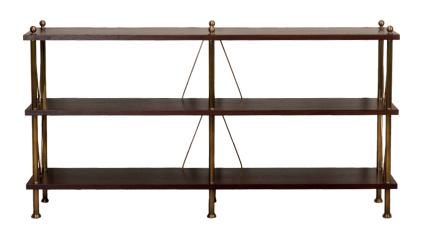

## **DIMENSIONS**

L: 160cm H: 81cm D: 33cm

## ➤ MATERIALS

Brass, walnut.

## > HAND FINISHES & PATINATION

Lightly patinated brass and stained walnut/leather wrapped shelves.