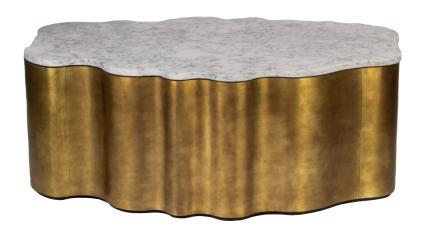

## > DIMENSIONS

L: 117cm W: 75cm H: 45cm

➤ WEIGHT 125kg

## ➤ MATERIALS

Brass with your choice of marble or antique mirror glass top.

## > HAND FINISHES & PATINATION

Solid sheet of brass veneered onto a laminated aero-ply substrate, with a patinated finish and lacquer coating.