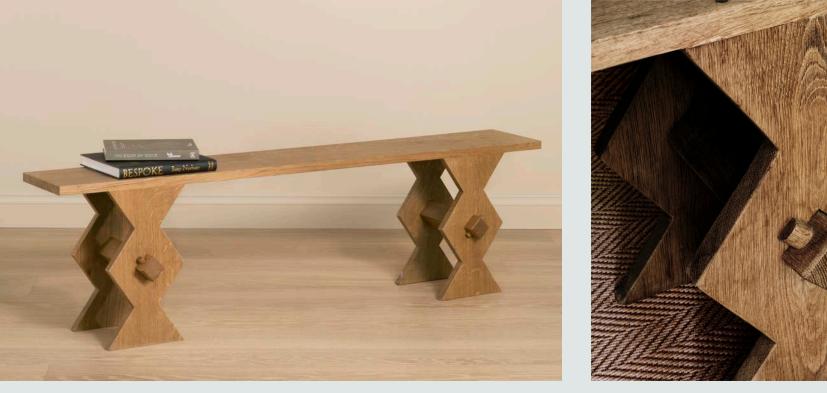

### The Henri Barstool

The Henri Barstool with Needlepoint

The Hoop Barstool

The Marcel Bench