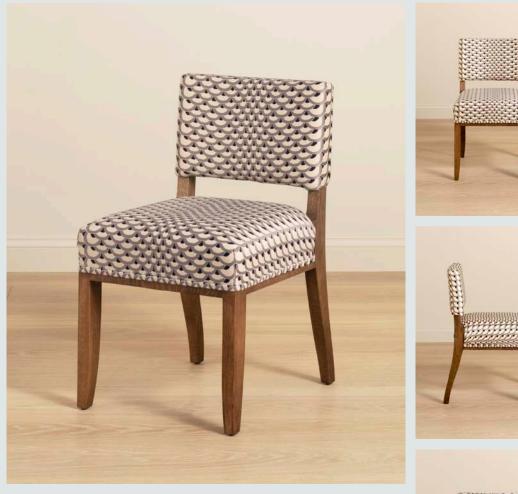

Rupert Bevan is a furniture designer and maker with a history in craftsmanship spanning more than 30 years. We work with top interior designers, architects and clients in private homes, hotels and restaurants to produce bespoke interiors rich in diverse styles, materials and finishes.

We specialise in metal, wood and glass work – all hand crafted using traditional methods in our workshops in Shropshire in the English countryside.

The RB Collection is a series of carefully handcrafted, refined pieces that capture the essence of Rupert Bevan.

Seating





### The Croft Chair

### The Croft Barstool









# The Lafon Chair

### The Lafon Barstool







The 1940s Dining Chair

The Harp Stacking Chair





### The Henri Barstool





The Henri Barstool with Needlepoint





The Hoop Barstool



The Marcel Bench

### The Marcel Grande Bench



Tables



The Denver Dining Table











The Marcel Dining Table





The Island Coffee Table

### The Leaf Coffee Table



### The Leaf Side Table



The Bean Coffee Table





### The Atomic Desk



Mirrors







# The Glass Chevron Mirror







# The Scallop Mirror





# The Morier Mirror







#### The Lucian Mirror





The Brass Chevron Mirror



### The Brass Bamboo Mirror



The Brass Pier Mirror



# The Island Mirror





### The Overmantel Mirrors







The Oru Frame Mirror

# The Imperial Mirrors



Signature



### The Miami Cocktail Cabinet

### The Atlas Cocktail Cabinet