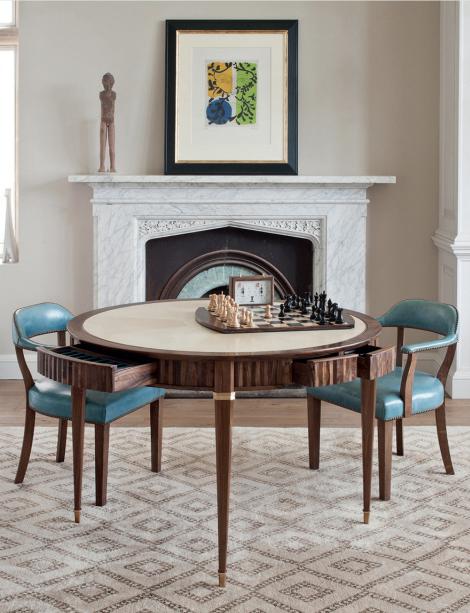

### The Atlas Cocktail Cabinet

The Compendium Games Table

The Gilder's Lamp

Wallpaper & Fabric

Miss Scarlet

**Colonel Mustard** 