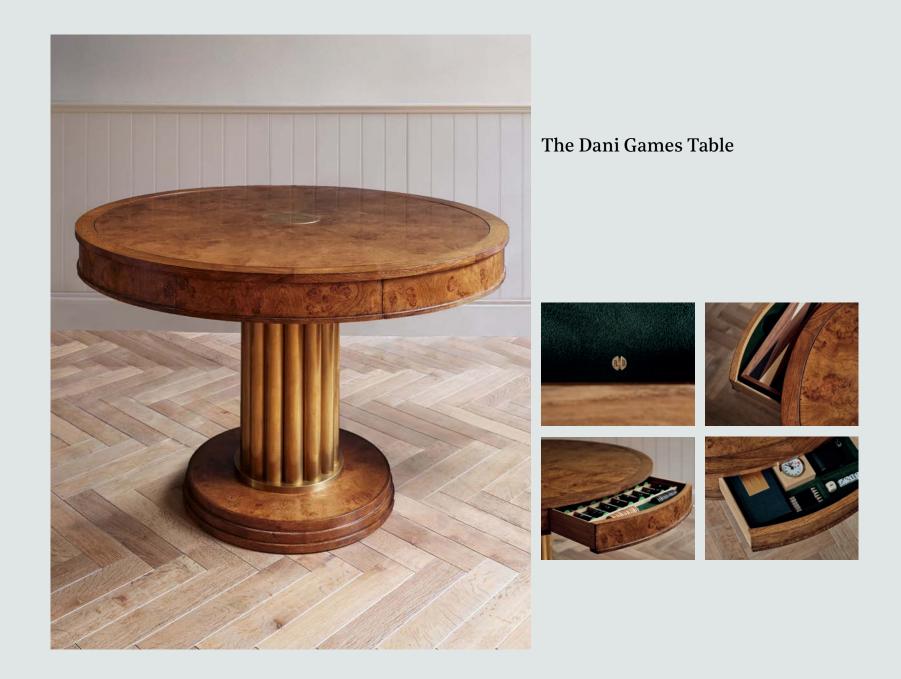

### The Atlas Cocktail Cabinet

The Compendium Games Table

The Gilder's Lamp

Wallpaper & Fabric

Miss Scarlet

**Colonel Mustard** 