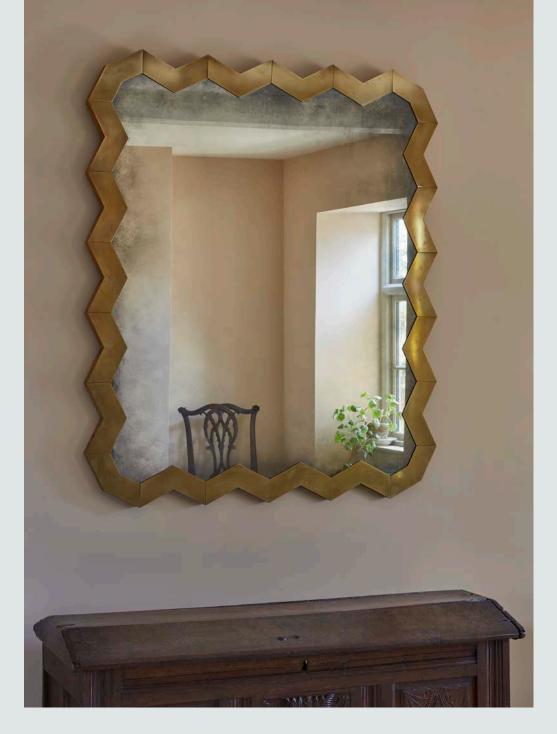

ps in Shropshire in the English countryside.

The RB Collection is a series of carefully handcrafted, refined pieces that capture the essence of Rupert Bevan.

Seating





### The Croft Chair

### The Croft Barstool









# The Lafon Chair

### The Lafon Barstool







The 1940s Dining Chair

The Harp Stacking Chair





### The Henri Barstool





The Henri Barstool with Needlepoint





The Hoop Barstool



The Marcel Bench

### The Marcel Grande Bench



Tables



The Denver Dining Table











The Marcel Dining Table





The Island Coffee Table

### The Leaf Coffee Table



### The Leaf Side Table



The Bean Coffee Table





### The Atomic Desk



Mirrors







# The Glass Chevron Mirror







# The Scallop Mirror





# The Morier Mirror







#### The Lucian Mirror





The Brass Chevron Mirror



### The Brass Bamboo Mirror



The Brass Pier Mirror



# The Island Mirror





### The Overmantel Mirrors







The Oru Frame Mirror

# The Imperial Mirrors



Signature



### The Miami Cocktail Cabinet

### The Atlas Cocktail Cabinet





The Compendium Games Table







The Gilder's Lamp

Wallpaper & Fabric









Miss Scarlet

**Colonel Mustard** 

# Marble Wallpaper

Madame Rose



### Marble Fabric

Miss Scarlet



Colonel Mustard





Mrs Peacock

Madame Rose