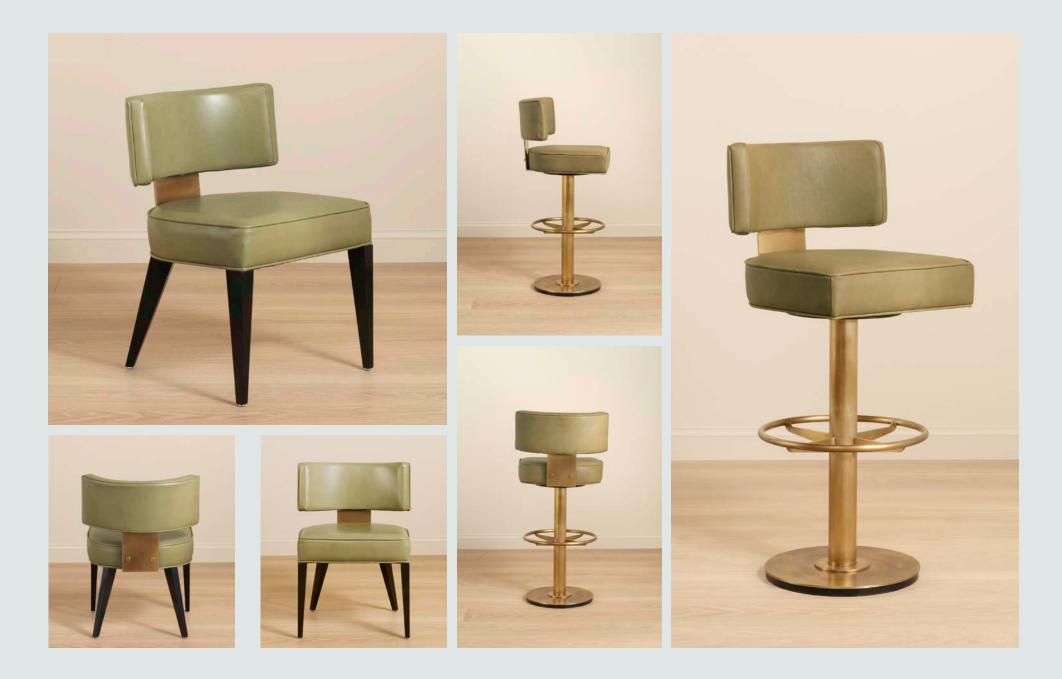

# The Lafon Chair

### The Lafon Barstool

The 1940s Dining Chair

The Harp Stacking Chair