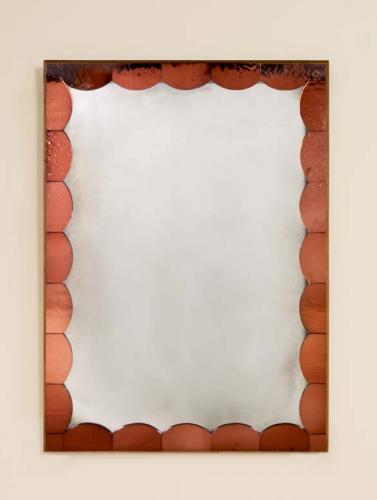

, wood and glass work – all hand crafted using traditional methods in our workshops in Shropshire in the English countryside.

The RB Collection is a series of carefully handcrafted, refined pieces that capture the essence of Rupert Bevan.

Seating





### The Croft Chair

### The Croft Barstool









# The Lafon Chair

### The Lafon Barstool







The 1940s Dining Chair

The Harp Stacking Chair





### The Henri Barstool





The Henri Barstool with Needlepoint





The Hoop Barstool



The Marcel Bench

### The Marcel Grande Bench



Tables



The Denver Dining Table











The Marcel Dining Table





The Island Coffee Table

### The Leaf Coffee Table



### The Leaf Side Table



The Bean Coffee Table





### The Atomic Desk



Mirrors







# The Glass Chevron Mirror







# The Scallop Mirror





# The Morier Mirror







#### The Lucian Mirror





The Brass Chevron Mirror



### The Brass Bamboo Mirror



The Brass Pier Mirror



# The Island Mirror





### The Overmantel Mirrors







The Oru Frame Mirror

# The Imperial Mirrors



Signature



### The Miami Cocktail Cabinet

### The Atlas Cocktail Cabinet





The Compendium Games Table







The Gilder's Lamp

Wallpaper & Fabric









Miss Scarlet

**Colonel Mustard** 

# Marble Wallpaper

Madame Rose



### Marble Fabric

Miss Scarlet



Colonel Mustard





Mrs Peacock

Madame Rose