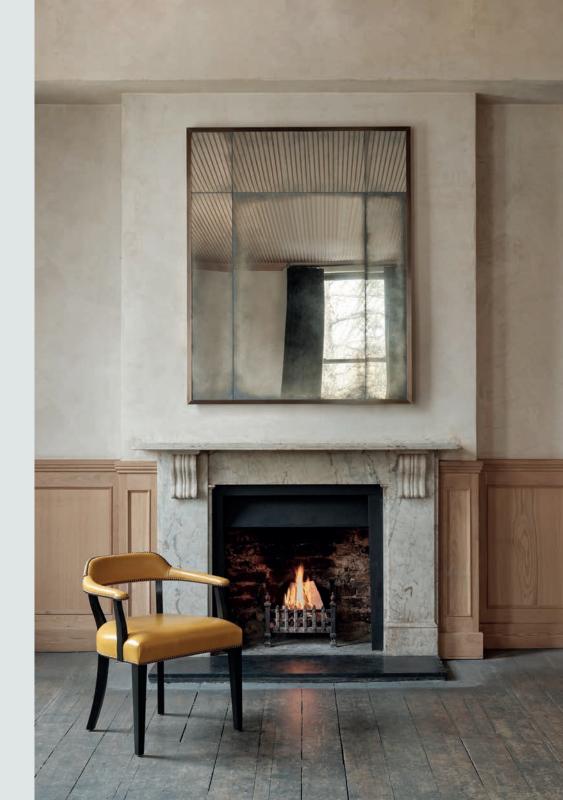

of Rupert Bevan.

Seating





### The Croft Chair

### The Croft Barstool









# The Lafon Chair

### The Lafon Barstool







The 1940s Dining Chair

The Harp Stacking Chair





### The Henri Barstool





The Henri Barstool with Needlepoint





The Hoop Barstool



The Marcel Bench

### The Marcel Grande Bench



Tables



The Denver Dining Table











The Marcel Dining Table





The Island Coffee Table

### The Leaf Coffee Table



### The Leaf Side Table



The Bean Coffee Table





### The Atomic Desk



Mirrors







# The Glass Chevron Mirror







# The Scallop Mirror





# The Morier Mirror







#### The Lucian Mirror





The Brass Chevron Mirror



### The Brass Bamboo Mirror



The Brass Pier Mirror



# The Island Mirror





### The Overmantel Mirrors







The Oru Frame Mirror

# The Imperial Mirrors



Signature



### The Miami Cocktail Cabinet

### The Atlas Cocktail Cabinet





The Compendium Games Table







The Gilder's Lamp

Wallpaper & Fabric









Miss Scarlet

**Colonel Mustard** 

# Marble Wallpaper

Madame Rose



### Marble Fabric

Miss Scarlet



Colonel Mustard





Mrs Peacock

Madame Rose