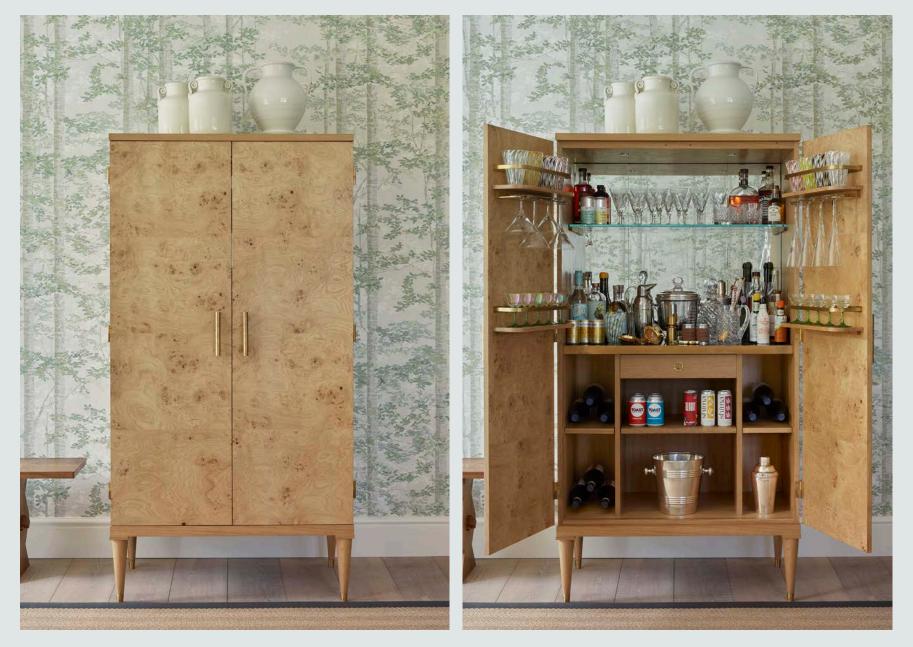

The 1940s Dining Chair

The Harp Stacking Chair





### The Henri Barstool





The Henri Barstool with Needlepoint





The Hoop Barstool



The Marcel Bench

### The Marcel Grande Bench



Tables



The Denver Dining Table











The Marcel Dining Table





The Island Coffee Table

### The Leaf Coffee Table



### The Leaf Side Table



The Bean Coffee Table





### The Atomic Desk



Mirrors







# The Glass Chevron Mirror







# The Scallop Mirror





# The Morier Mirror







#### The Lucian Mirror





The Brass Chevron Mirror



### The Brass Bamboo Mirror



The Brass Pier Mirror



# The Island Mirror





### The Overmantel Mirrors







The Oru Frame Mirror

# The Imperial Mirrors



Signature



### The Miami Cocktail Cabinet

### The Atlas Cocktail Cabinet





The Compendium Games Table







The Gilder's Lamp

Wallpaper & Fabric









Miss Scarlet

**Colonel Mustard** 

# Marble Wallpaper

Madame Rose



### Marble Fabric

Miss Scarlet



Colonel Mustard





Mrs Peacock

Madame Rose