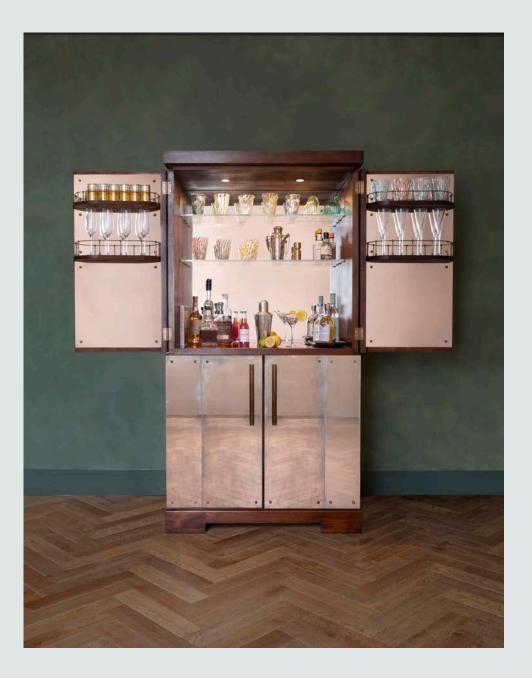

oft Barstool









# The Lafon Chair

### The Lafon Barstool







The 1940s Dining Chair

The Harp Stacking Chair





### The Henri Barstool





The Henri Barstool with Needlepoint





The Hoop Barstool



The Marcel Bench

### The Marcel Grande Bench



Tables



The Denver Dining Table











The Marcel Dining Table





The Island Coffee Table

### The Leaf Coffee Table



### The Leaf Side Table



The Bean Coffee Table





### The Atomic Desk



Mirrors







# The Glass Chevron Mirror







# The Scallop Mirror





# The Morier Mirror







#### The Lucian Mirror





The Brass Chevron Mirror



### The Brass Bamboo Mirror



The Brass Pier Mirror



# The Island Mirror





### The Overmantel Mirrors







The Oru Frame Mirror

# The Imperial Mirrors



Signature



### The Miami Cocktail Cabinet

### The Atlas Cocktail Cabinet





The Compendium Games Table







The Gilder's Lamp

Wallpaper & Fabric









Miss Scarlet

**Colonel Mustard** 

# Marble Wallpaper

Madame Rose



### Marble Fabric

Miss Scarlet



Colonel Mustard





Mrs Peacock

Madame Rose