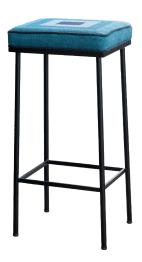

# HENRI BARSTOOL WITH NEEDLEPOINT

### ➤ DIMENSIONS

Seat Height: 65cm or 78cm

W: 31cm D: 31cm

#### ➤ MATERIALS

Wool.

# > HAND FINISHES & PATINATION

Needlepoint cushion. Signal black powder coated steel and heavy patinated (almost black) lacquered brass feet.