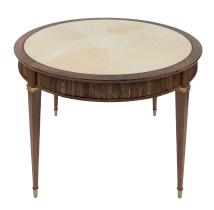

# COMPENDIUM GAMES TABLE

#### ➤ DIMENSIONS

H: 75cm

Diameter: 120cm

### ➤ MATERIALS

Walnut, natural vellum and alcantara.

#### > HAND FINISHES & PATINATION

Vellum top with an alcantara surface on the reverse. Featuring a Marquetry backgammon board.